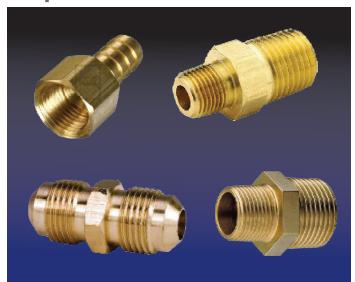

## **Adaptors**

| PLUG - 1/2" - NPT         |
|---------------------------|
| 3/4" - UNION - 1/2"       |
| 5/8" - ADP - M22 X 1.5    |
| 7/8" - ADP - M24 X 1.5    |
| 1" X 1 - 1/4" NPT THD     |
| 1/4" - 'O' Ring Adapter   |
| 5/8" - 'O' Ring Adapter   |
| 5/8" - 7/8" - 'O' Ring    |
| 3/4" - 1-1/16" 14 UNF     |
| 7/8" - 1 - 5/16" - 12 UNF |
| 7/8" X 3/4" BSP           |
| 3/8" - 5/8" - 18 UNF      |
| 7/8" - 1-1/16" 14 UNF     |
| 3/4" X 1/2" BSP           |
| 1-3/8" X 1-1/4" BSP       |
|                           |