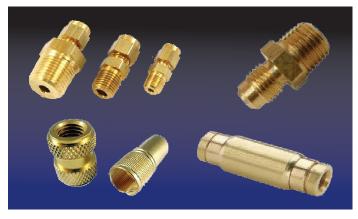

## **Adaptors**

| PLUG - 1/2" - NPT         |
|---------------------------|
| 3/4" - UNION - 1/2"       |
| 5/8" - ADP - M22 X 1.5    |
| 7/8" - ADP - M24 X 1.5    |
| 1" X 1 - 1/4" NPT THD     |
| 1/4" - 'O' Ring Adapter   |
| 5/8" - 'O' Ring Adapter   |
| 5/8" - 7/8" - 'O' Ring    |
| 3/4" - 1-1/16" 14 UNF     |
| 7/8" - 1 - 5/16" - 12 UNF |
| 7/8" X 3/4" BSP           |
| 3/8" - 5/8" - 18 UNF      |
| 7/8" - 1-1/16" 14 UNF     |
| 3/4" X 1/2" BSP           |
| 1-3/8" X 1-1/4" BSP       |
|                           |