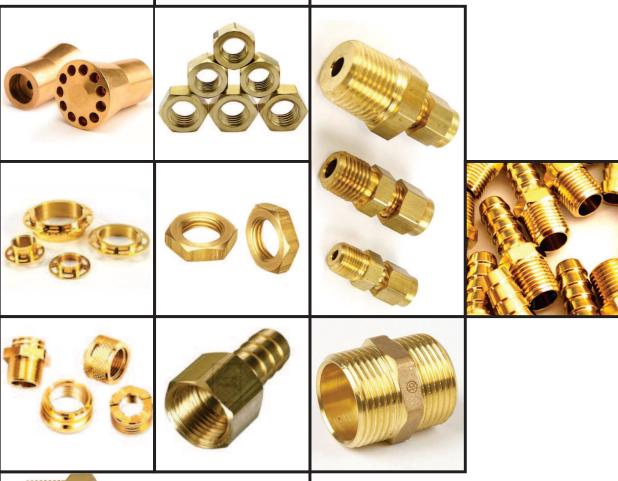

# **OUR RANGE OF PRODUCTS**

#### **Distributors**

| 6.5 - 32 - 1 3/8"   | 4.9 - 8 - 5/8" |
|---------------------|----------------|
| 6.5 - 30 - 1 - 3/8" | 6.5 - 7 - 5/8" |
| 6.5 - 24 - 1 - 3/8" | 6.5 - 7 - 1/2" |
| 6.5 - 22 - 1 - 3/8" | 6.5 - 7 - 7/8" |
| 6.5 - 18 - 1 - 1/8" | 6.5 - 6 - 1/2" |
| 3/16 - 14 - 5/8"    | 5.1 - 6 - 1/2" |
| 5.1 - 14 - 3/4"     | 6.5 - 6 - 5/8" |
| 6.5 - 14 - 3/4"     | 5.1 - 5 - 3/8" |
| 5 - 12 - 5/8"       | 5 - 4 - 5/8"   |
| 5 -12 - 1/2"        | 6.5 - 4 - 1/2" |
| 6.5 - 10 - 3/4"     | 5 - 4 - 1/2"   |
| 3/16 - 10 - 7/8"    | 6.5 - 3 - 1/2" |

#### **Female Nut**

# **Bidding Parts**

| 5/8" - 02                       |
|---------------------------------|
| 5/8" Bidding                    |
| 1/2" Bidding Part               |
| Bidding Part A-400 Heating Coil |
| 1/2" Nipple - 01                |
| 5/8" - 01 Collar Nipple         |
| 3/4" - Union with Nipple        |
| 9/8" - 'O' Ring Female          |
| 1 - 3/8" Union End              |
| 5/8" - 'O' Ring Nipple          |
| 1/2" - 'O' Ring Nipple          |
|                                 |

## **Adaptors**

| PLUG - 1/2" - NPT         |
|---------------------------|
| 3/4" - UNION - 1/2"       |
| 5/8" - ADP - M22 X 1.5    |
| 7/8" - ADP - M24 X 1.5    |
| 1" X 1 - 1/4" NPT THD     |
| 1/4" - 'O' Ring Adapter   |
| 5/8" - 'O' Ring Adapter   |
| 5/8" - 7/8" - 'O' Ring    |
| 3/4" - 1-1/16" 14 UNF     |
| 7/8" - 1 - 5/16" - 12 UNF |
| 7/8" X 3/4" BSP           |
| 3/8" - 5/8" - 18 UNF      |
| 7/8" - 1-1/16" 14 UNF     |
| 3/4" X 1/2" BSP           |
| 1-3/8" X 1-1/4" BSP       |
|                           |

| 1 - 1/16"           |
|---------------------|
| M36 x 2             |
| 7/16" - 20UNF       |
| M30FU - 7/8" - 01   |
| 7/8" FU - 7/8"      |
| 2" X 1 - 1/4" BSP   |
| 5/8" X 1 - 1/4" BSP |
| M30 - FU - 1" - 01  |
| 5/8" - ADP - 7/8"   |
| 1/2" 'O' Ring Union |
| 1/2" & 5/8" - 01    |
| 7/16" - 20 - 01     |
| 3/4" - Free Union   |
| 1 - 1/8" x 1" BSP   |
| PLUG - 3/8" - NPT   |
|                     |

# **Aluminium Fittings**

3/4" - Dead Adapter with Valve
5/8" - Dead Adapter with Valve
1/2" - Dead Adapter with Valve
7/8" - 'O' Ring Dead Nipple with Valve
3/4" - 'O' Ring Dead Nipple with Valve
9/8" 'O' Ring Dead Nipple with Valve
1/2" - 3/4" - 16 UNF - NUT Female
5/8" - 7/8" - 14 UNF - NUT Female
1/2" - Dead Nipple with Valve

Oil / Gas Seals

| 1/2" - BSS - 01 | 3/4" - BSS - 01 |
|-----------------|-----------------|
| 5/8" - BSS - 01 | 9/8" - BSS - 01 |
| 1/2" - ONP - 01 | 3/4" - ONP - 01 |

Fasteners Copper Fittings Pin Valves Hardwares Flair Unions Bushings