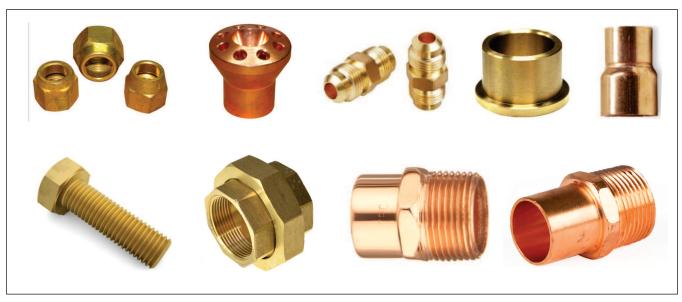

# **OUR RANGE OF PRODUCTS**

#### **Female Nut**

Oil / Gas Seals

| 1/2" - BSS - 01 | 3/4" - BSS - 01 |
|-----------------|-----------------|
| 5/8" - BSS - 01 | 9/8" - BSS - 01 |
| 1/2" - ONP - 01 | 3/4" - ONP - 01 |

Fasteners Copper Fittings Pin Valves Hardwares Flair Unions Bushings