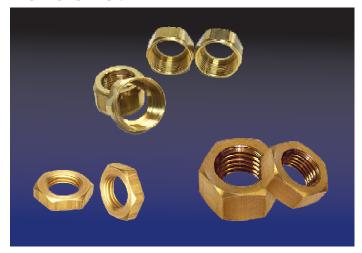

ur products suits to all industrial sectors like refrigeration, electrical, electronics, automobiles & faucets. Over the years we have served some of the leading OEM's in the Indian market.

# **OUR RANGE OF PRODUCTS**

#### **Distributors**



| 6.5 - 32 - 1 3/8"   | 4.9 - 8 - 5/8" |
|---------------------|----------------|
| 6.5 - 30 - 1 - 3/8" | 6.5 - 7 - 5/8" |
| 6.5 - 24 - 1 - 3/8" | 6.5 - 7 - 1/2" |
| 6.5 - 22 - 1 - 3/8" | 6.5 - 7 - 7/8" |
| 6.5 - 18 - 1 - 1/8" | 6.5 - 6 - 1/2" |
| 3/16 - 14 - 5/8"    | 5.1 - 6 - 1/2" |
| 5.1 - 14 - 3/4"     | 6.5 - 6 - 5/8" |
| 6.5 - 14 - 3/4"     | 5.1 - 5 - 3/8" |
| 5 - 12 - 5/8"       | 5 - 4 - 5/8"   |
| 5 -12 - 1/2"        | 6.5 - 4 - 1/2" |
| 6.5 - 10 - 3/4"     | 5 - 4 - 1/2"   |
| 3/16 - 10 - 7/8"    | 6.5 - 3 - 1/2" |

#### **Female Nut**



# **Bidding Parts**



| 5/8" - 02                       |
|---------------------------------|
| 5/8" Bidding                    |
| 1/2" Bidding Part               |
| Bidding Part A-400 Heating Coil |
| 1/2" Nipple - 01                |
| 5/8" - 01 Collar Nipple         |
| 3/4" - Union with Nipple        |
| 9/8" - 'O' Ring Female          |
| 1 - 3/8" Union End              |
| 5/8" - 'O' Ring Nipple          |
| 1/2" - 'O' Ring Nipple          |
|                                 |

## **Adaptors**



| PLUG - 1/2" - NPT         |
|---------------------------|
| 3/4" - UNION - 1/2"       |
| 5/8" - ADP - M22 X 1.5    |
| 7/8" - ADP - M24 X 1.5    |
| 1" X 1 - 1/4" NPT THD     |
| 1/4" - 'O' Ring Adapter   |
| 5/8" - 'O' Ring Adapter   |
| 5/8" - 7/8" - 'O' Ring    |
| 3/4" - 1-1/16"